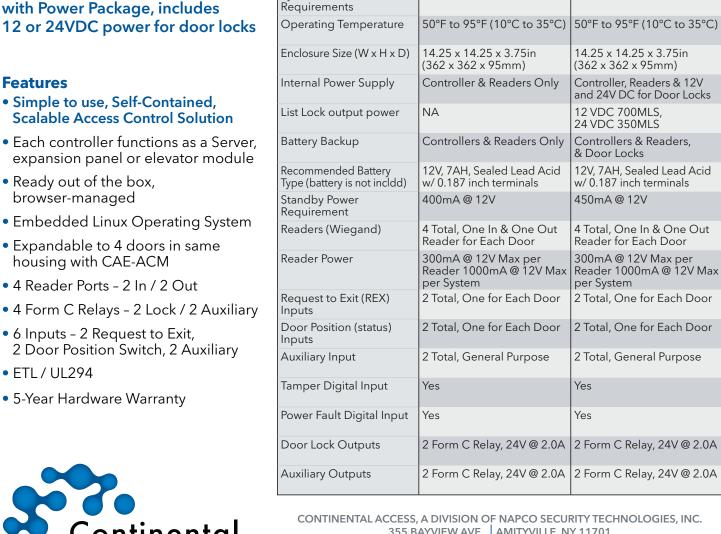

## **Embedded** 2-Door Controller

Model

Processor

Memory

Operating System

Transactions

System Power

Quad Core Cortex, 1.5 GHz

1 GB DDR3 & 8 GB eMMc

Embedded Linux

> 60 per second

115VAC @ 1.5A

Quad Core Cortex, 1.5 GHz

1 GB DDR3 & 8 GB eMMc

Embedded Linux

> 60 per second

115VAC @ 1.5A

CAE-2DM 2-Door Controller. **Expandable up to 4 Doors** with Basic Power

**CAE-2DMPL** 2-Door Controller, **Expandable up to 4 Doors** with Power Package, includes 12 or 24VDC power for door locks