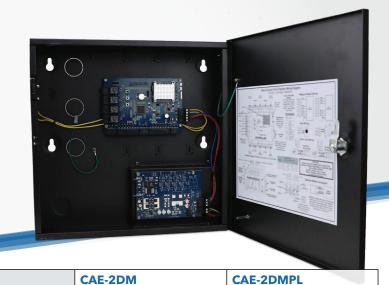

115VAC @ 1.5A

CAE-2DM 2-Door Controller. **Expandable up to 4 Doors** with Basic Power

**CAE-2DMPL** 2-Door Controller, **Expandable up to 4 Doors** with Power Package, includes 12 or 24VDC power for door locks